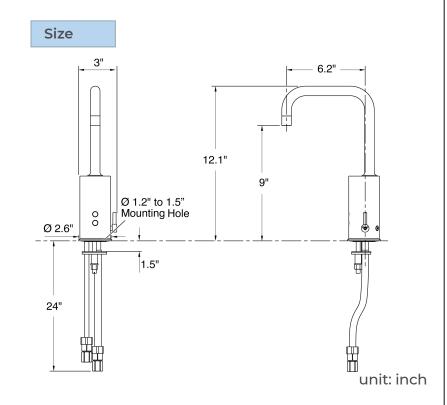

#### Notes

Install this product according to the installationg uide.

A 1-1/4" (32 mm) minimum to 1-1/2" (38 mm) maximum diameter mounting hole is required.

The minimum distance between the back of the faucet spout and the wall must be 1-3/4" (44 mm). This will allow proper clearance for set screw access.

The maximum distance between the bathroom sink basin edge to the base of the faucet spout must be 1-3/4" (44 mm).

The maximum height of the lip basin should be 3/4" (19 mm).

Product includes rosebud spray aerator.