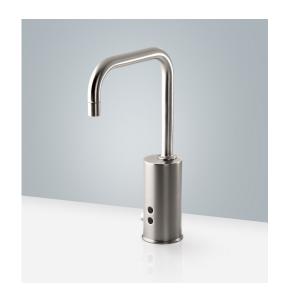

#### **Features**

- · 0.5 gpm (1.9 LPM) maximum flow rate.
- · Factory set 30 second max. continual run cycle.
- · Vandal-resistant aerator.
- · 24" (610 mm) flexible supply hoses for easy installation.
- · 6-3/16" (157 mm) spout reach.
- · Material Brass construction.